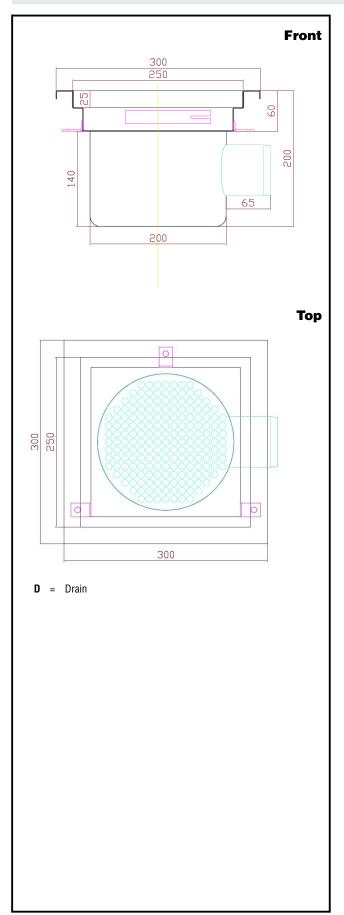

# Floor Drains and Collecting Tanks Floor Drain with Stainless Steel Grate - Horizontal outlet 300x300

| ITEM #  |  |
|---------|--|
| MODEL # |  |
| NAME #  |  |
| SIS #   |  |
| AIA #   |  |

328052 (FDD3030)

### Floor Drains and Collecting Tanks Floor Drain with Stainless Steel Grate - Horizontal outlet 300x300 mm

### **Key Information:**

External dimensions, Width:

328052 (FDD3030)300 mmExternal dimensions, Depth:300 mmExternal dimensions, Height:200 mmNet weight:10 kg