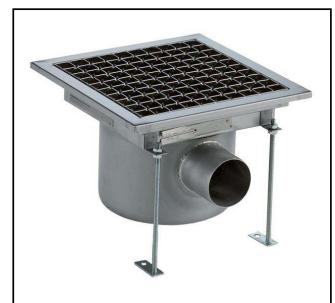

# Floor Drains and Collecting Tanks Floor Drain with Stainless Steel Grate - Horizontal outlet 300x300

| ITEM #  |  |
|---------|--|
| MODEL # |  |
| NAME #  |  |
| SIS #   |  |
| AIA #   |  |

328052 (FDD3030)

Floor drainage channel with s/s grate - horizontal outlet, 300x300

# **Short Form Specification**

Item No.

Constructed in 304 AISI stainless steel. Collecting tank with horizontal drain pipe. Anti-slip mesh grate.

#### **Main Features**

- · Easy to install.
- Anti-odour syphon.
- · Removable waste blocking filter.
- · Rag bolt for floor fixing.
- Easy to inspect for any possible waste removal action.
- Electrochemical finishing gives grids a bright apperance.
- Ideal for any drain solution, particularly suggested for great amounts of water drained during cleaning operations.

#### Construction

- Adjustable leveling feet.
- Anti-slip mesh 25x25 mm grating, h=25 mm, 1.5 mm in thickness.
- Top cover available with perforated surface or with stainless steel grid.
- Constructed entirely in 304 AISI stainless steel.
- Collecting tanks available with horizontal drain pipe.